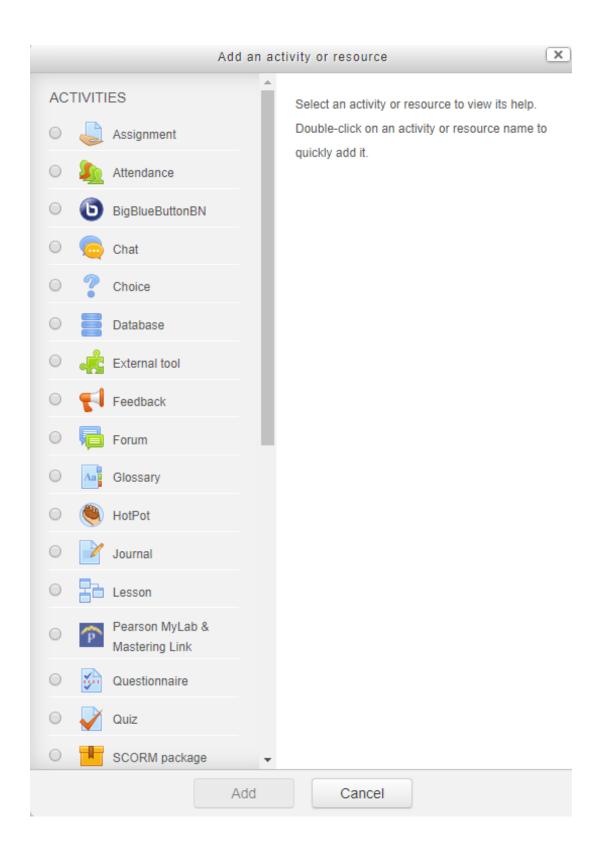

- 3. Select "Add an activity or resource" from the bottom right of the module. A menu should now pop up.
- 4. The following should now appear on your screen:

5. Scroll to the "Quiz" option and select "Add"

6. The following screen should now appear.

| NOTE: One will need to hold down the "control" key to ensure that this button becomes |  |
|---------------------------------------------------------------------------------------|--|
| clickable.                                                                            |  |
|                                                                                       |  |
|                                                                                       |  |
|                                                                                       |  |
|                                                                                       |  |
|                                                                                       |  |
|                                                                                       |  |