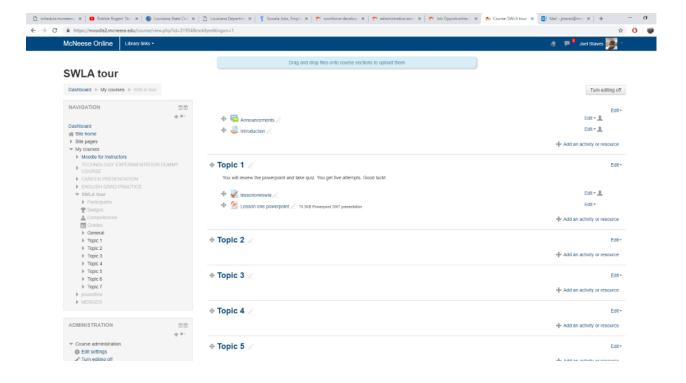

## Creating a quiz body

Last Modified on 02/09/2019 5:37 pm EST

1. In order to create a quiz body, an instructor is to go to the homepage of the course desired and turn the editing option on.

2. The option should be in the upper right section of the screen. Once this option is selected, the option to add an activity or course should now be available in each section or module of your course.

- 3. Select "Add an activity or resource" from the bottom right of the module. A menu should now pop up.
- 4. The following should now appear on your screen:

5. Scroll to the "Quiz" option and select "Add"

6. The following screen should now appear.

| NOTE: One will need to hold down the "control" key to ensure that this button becomes |  |
|---------------------------------------------------------------------------------------|--|
| clickable.                                                                            |  |
|                                                                                       |  |
|                                                                                       |  |
|                                                                                       |  |
|                                                                                       |  |
|                                                                                       |  |
|                                                                                       |  |