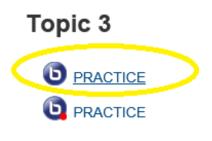

- 5. Click on one of the big blue button logos.
- 6. You should notice that the video content is missing.

- 7. Select "Import recording links".
- 8. Select the course from the dropdown menu that the video content will come from