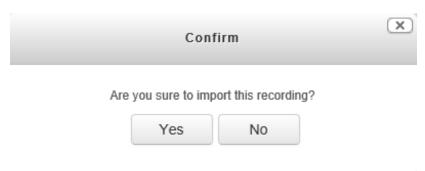

9. The big blue button content of the selected course should now appear.

- 10. At the right of your screen under "Toolbar", click the import icon.
- 11. Match the video with the Icon title. (In this example we selected the "PRACTICE" icon.)
  - 12. Select "Yes" when the confirmation box appears.