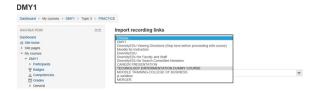

- 5. Click on one of the big blue button logos.
- 6. You should notice that the video content is missing.

- 7. Select "Import recording links".
- 8. Select the course from the dropdown menu that the video content will come from

9. The big blue button content of the selected course should now appear.

- 10. At the right of your screen under "Toolbar", click the import icon.
- 11. Match the video with the Icon title. (In this example we selected the "PRACTICE" icon.)
  - 12. Select "Yes" when the confirmation box appears.